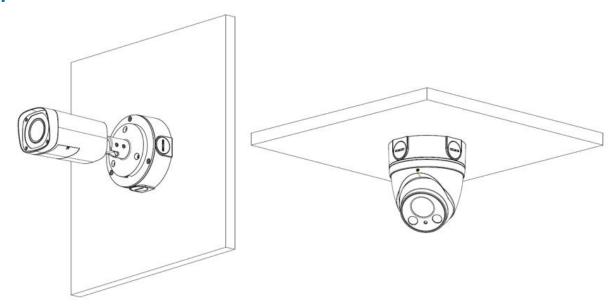

G3/4"                            |  |
| Weight                | 0.35kg(0.77lb)                   |  |
| Load bearing          | 3.0kg(6.61lb)                    |  |
| Color                 | White                            |  |
| Protection            | IP66                             |  |
| Operating temperature | -40°C ~60°C(-40°F ~+140°F)       |  |
| Humidity              | <90% RH                          |  |
| Applicable model      | Please see "Accessory Selection" |  |

#### **Order Information**

| Туре         | Part Number | Description              |
|--------------|-------------|--------------------------|
| Camera mount | DH-PFA130-E | Water-proof junction box |
|              | PFA130-E    | Water-proof junction box |

### **Dimensions (mm/inch)**



## **Application**



## **Package Information**

- Water-proof junction box DH-PFA130-E \*1
- M4x10 screw \*4
- ST4.2x25 screw \*3
- Plastic Anchor: 3
- Mounting sticker \*1
- S3.0 wrench \*1