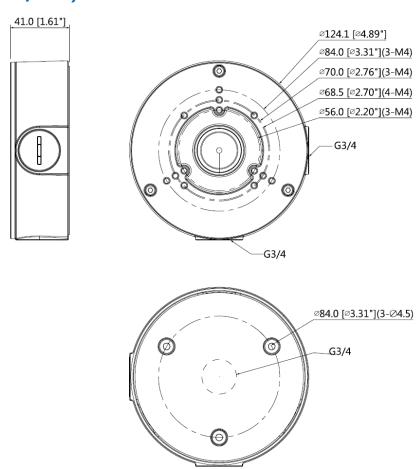

### **Dimensions (mm/inch)**

## **Technical Specifications**

| Model                 | DH-PFA130-E                      |  |
|-----------------------|----------------------------------|--|
| General               |                                  |  |
| Material              | Aluminum                         |  |
| Dimension             | Φ124mmx41mm(φ4.88"x1.61")        |  |
| Pipe thread           | G3/4"                            |  |
| Weight                | 0.35kg(0.77lb)                   |  |
| Load bearing          | 3.0kg(6.61lb)                    |  |
| Color                 | White                            |  |
| Protection            | IP66                             |  |
| Operating temperature | -40°C ~60°C(-40°F ~+140°F)       |  |
| Humidity              | <90% RH                          |  |
| Applicable model      | Please see "Accessory Selection" |  |