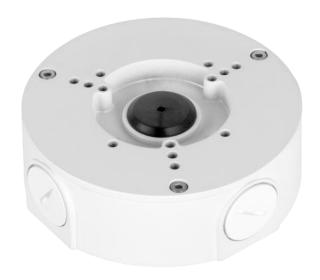

#### **Features**

- Neat & Integrated design
- Material: Aluminum
- IP66 junction box

## **Technical Specifications**

| Model                 | DH-PFA130-E                      |  |
|-----------------------|----------------------------------|--|
| General               |                                  |  |
| Material              | Aluminum                         |  |
| Dimension             | Φ124mmx41mm(φ4.88"x1.61")        |  |
| Pipe thread           | G3/4"                            |  |
| Weight                | 0.35kg(0.77lb)                   |  |
| Load bearing          | 3.0kg(6.61lb)                    |  |
| Color                 | White                            |  |
| Protection            | IP66                             |  |
| Operating temperature | -40°C ~60°C(-40°F ~+140°F)       |  |
| Humidity              | <90% RH                          |  |
| Applicable model      | Please see "Accessory Selection" |  |