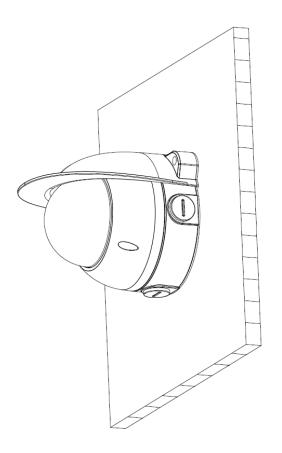

|  |
| Dimension             | Φ122.0mmx34.2mm (Φ4.80"x1.35")   |  |
| Inch Thread           | M20(G1/2")                       |  |
| Load Bearing          | 1.0kg(2.2lb)                     |  |
| Weight                | 0.24kg(0.53lb)                   |  |
| Color                 | White                            |  |
| Operating Temperature | -40°C~+60°C(-40°F~+140°F)        |  |
| Humidity              | <90% RH                          |  |
| Applicable Model      | Please see "Accessory Selection" |  |

### **Order Information**

| Туре         | Part Number | Description  |
|--------------|-------------|--------------|
| Camera Mount | DH-PFA137   | Junction box |
|              | PFA137      | Junction box |

# **Dimensions (mm/inch)**



# Application



# **Package Information**

- Junction box \*1
- M4x12 screw \*3
- ST4x25 screw \*3
- Plastic anchor: 3
- Water joint \*1
- Wrench \*1