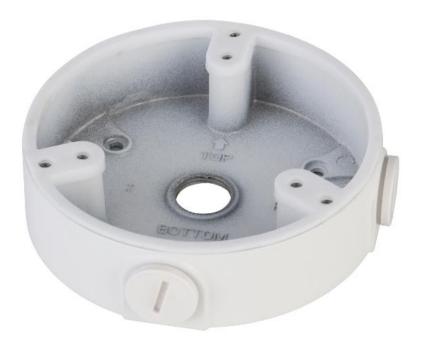

# DH-PFA137 Junction Box

#### **Features**

- Aesthetic design
- Material: aluminum
- Junction box