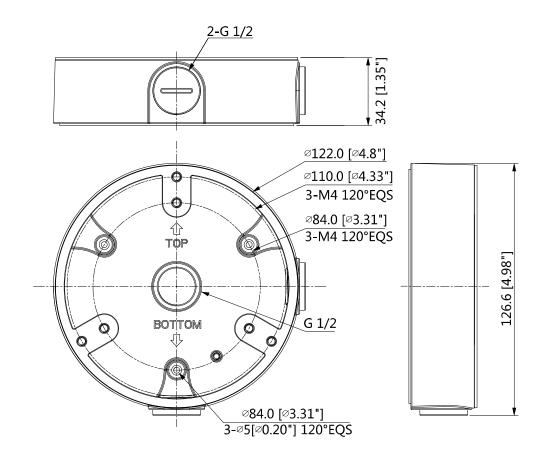

# **Dimensions (mm/inch)**

# **Technical Specifications**

| Model                 | DH-PFA137                        |  |
|-----------------------|----------------------------------|--|
| General               |                                  |  |
| Material              | Aluminum                         |  |
| Dimension             | Φ122.0mmx34.2mm (Φ4.80"x1.35")   |  |
| Inch Thread           | M20(G1/2")                       |  |
| Load Bearing          | 1.0kg(2.2lb)                     |  |
| Weight                | 0.24kg(0.53lb)                   |  |
| Color                 | White                            |  |
| Operating Temperature | -40°C~+60°C(-40°F~+140°F)        |  |
| Humidity              | <90% RH                          |  |
| Applicable Model      | Please see "Accessory Selection" |  |