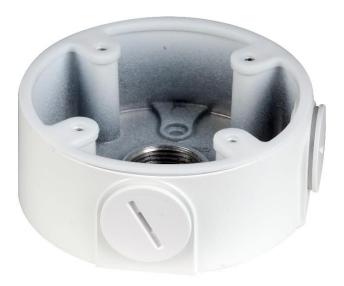

# DH-PFA13A-E Junction Box

#### **Features**

- Aesthetic design
- Material: Aluminum
- Junction box

## **Technical Specifications**

| Model                 | DH-PFA13A-E                      |  |
|-----------------------|----------------------------------|--|
| General               |                                  |  |
| Material              | Aluminum                         |  |
| Dimension (W x H x D) | Φ96.7mmx37.2mm (Φ3.81"x1.46")    |  |
| Pipe thread           | G3/4"                            |  |
| Weight                | 0.17kg(0.37lb)                   |  |
| Load bearing          | 3.0kg(6.61lb)                    |  |
| Color                 | White                            |  |
| Operating temperature | -40°C ~60°C(-40°F ~140°F)        |  |
| Humidity              | 0~90% RH                         |  |
| Applicable model      | Please see "Accessory Selection" |  |