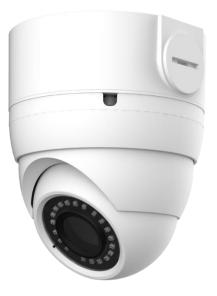

|  |
| Dimension (W x H x D) | Φ96.7mmx37.2mm (Φ3.81"x1.46")    |  |
| Pipe thread           | G3/4"                            |  |
| Weight                | 0.17kg(0.37lb)                   |  |
| Load bearing          | 3.0kg(6.61lb)                    |  |
| Color                 | White                            |  |
| Operating temperature | -40°C ~60°C(-40°F ~140°F)        |  |
| Humidity              | 0~90% RH                         |  |
| Applicable model      | Please see "Accessory Selection" |  |

#### **Order Information**

| Туре         | Part Number | Description  |
|--------------|-------------|--------------|
| Camera mount | DH-PFA13A-E | Junction box |
|              | PFA13A-E    | Junction box |

### **Dimensions (mm/inch)**

### Application



#### **Package Information**

- Junction box \*1
- M4x10 screw \*4
- ST4x25 screw&anchor \*3
- Mounting sticker \*1
- S3.0 wrench \*1